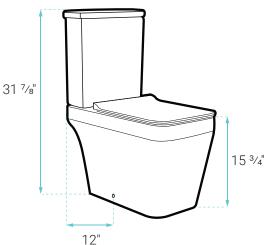

#### **INSTALLATION:**

Floor mount Standard 12" rough-in

### SPECIFICATIONS:

N.W: 111.2 lb. L: 25 <sup>9</sup>/16" x W: 14 <sup>3</sup>/16" x H: 31 <sup>7</sup>/8"

Rough-In

10 1/2