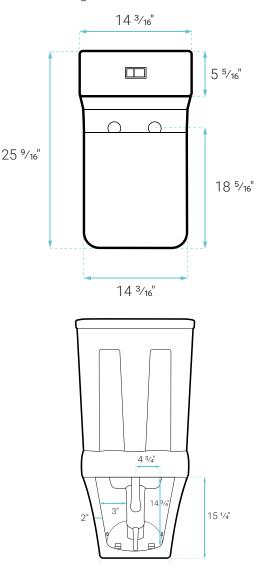

### SPECIFICATIONS:

N.W: 111.2 lb. L: 25 <sup>9</sup>/16" x W: 14 <sup>3</sup>/16" x H: 31 <sup>7</sup>/8"

Rough-In

10 1/2